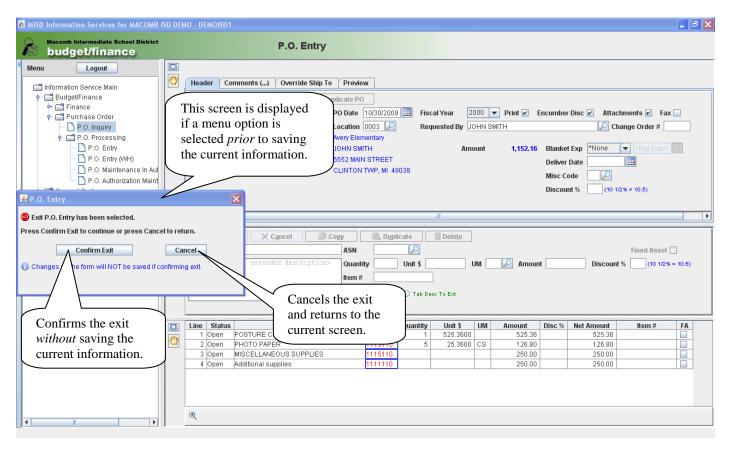

and continues logging in.<br>Returns to<br>Login. | Enter your New<br>password and<br>Confirm password.                                                                      |

## Logout



- The Login screen is changed to Logout after successfully logging in.
- The Application is displayed in a new window.
- Closing the Logout screen also closes the Application screen.



- A chapter header is defined with the  $\square$  icon.
- A program option is defined with the  $\square$  icon.

Selecting a program option

- Expand the chapter header(s) to locate the selected option.
- Click the selected option name or icon.
- The menu is automatically hidden.
- The selected option is loaded to the right side of the form.
- Click the Menu button to display the Menu.

### **Menu/Application – Exit**



#### Navigation

- Login use your AS/400 ID and password. Your password will expire every 45 days and can be changed in GUI or on the AS/400.
- Menu options are in the left hand pane of the application window.
- Click the icon or name to expand the menu choices.
- The menu pane is hidden after selecting a program option.
- To re-display the menu, click the menu button on the left side of the screen.
- The program option may be displayed with multiple panes; a pane can be maximized by clicking the maximize icon. If maximized, the icon is changed to restore down to return to the prior view.
- Panes can be dragged and dropped to another location by using the hand icon if applicable.
- Panes can be resized by moving the separator bar up/down or left/right.
- Vertical and/or horizontal scroll