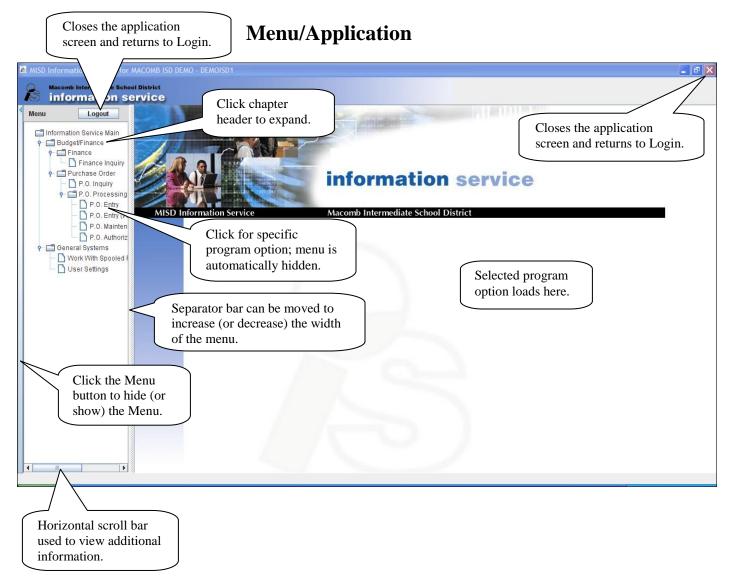

## Logout

- The Login screen is changed to Logout after successfully logging in.
- The Application is displayed in a new window.
- Closing the Logout screen also closes the Application screen.

- A chapter header is defined with the  $\square$  icon.
- A program option is defined with the  $\square$  icon.

Selecting a program option

- Expand the chapter header(s) to locate the selected option.
- Click the selected option name or icon.
- The menu is automatically hidden.
- The selected option is loaded to the right side of the form.
- Click the Menu button to display the Menu.

#### Navigation

- Login use your AS/400 ID and password. Your password will expire every 45 days and can be changed in GUI or on the AS/400.
- Menu options are in the left hand pane of the application window.
- Click the icon or name to expand the menu choices.
- The menu pane is hidden after selecting a program option.
- To re-display the menu, click the menu button on the left side of the screen.
- The program option may be displayed with multiple panes; a pane can be maximized by clicking the maximize icon. If maximized, the icon is changed to restore down to return to the prior view.
- Panes can be dragged and dropped to another location by using the hand icon if applicable.
- Panes can be resized by moving the separator bar up/down or left/right.
- Vertical and/or horizontal scroll bars may be visible and are used to view additional information that can't be seen due to the size of the pane.
- The application window can be resized.
- Use the Lookup feature if available to determine a field value.
- Use the tab key or mouse to move from field to field.
- Date fields all have a calendar lookup feature.
- Table columns can be moved and resized if needed and may be sort-able.
- Buttons or tabs that are not available are "grayed" out and cannot be clicked.
- Use the mouse to "hover" over a tab, button or icon to view help or additional information for that tab, button or icon. (This is referred to as a "tool tip.")

#### Icons

- $\circ$   $\square$  Click column header to sort ascending (or descending).
- Date selection.
- $\circ$   $\stackrel{\textcircled{\label{eq:alpha}}{\label{eq:alpha}}$  Table drill down option(s).
- $\circ$   $\square$  Maximize this pane.
- $\circ$  **\blacksquare** Restore this pane.
- $\circ$   $\boxtimes$  Close drill down pane.
- $\circ$   $\bigcirc$  Drag and drop this pane.
- Dverride Ship To address exists; press to view.
- $\circ$   $\stackrel{\circ}{\not{x}}$  Indicates a favorite.
- Captures the screen image into a new browser window.