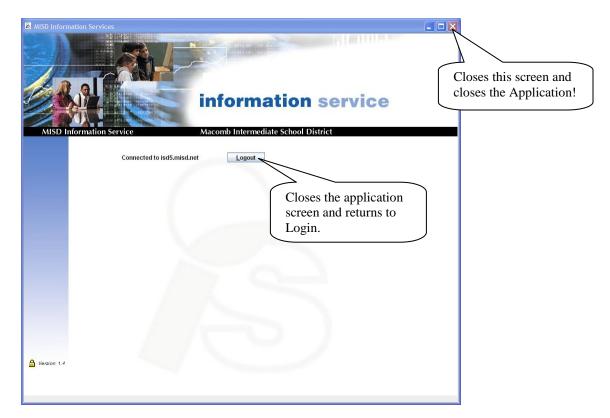

## Logout

- The Login screen is changed to Logout after successfully logging in.
- The Application is displayed in a new window.
- Closing the Logout screen also closes the Application screen.

- A chapter header is defined with the  $\square$  icon.
- A program option is defined with the  $\square$  icon.