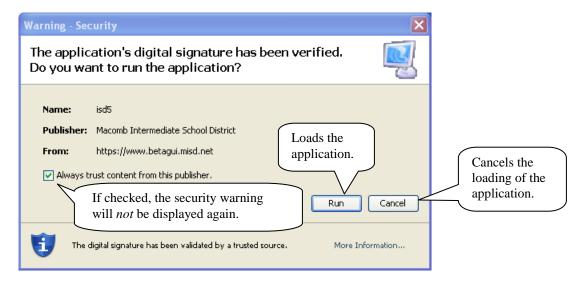

# Graphical User Interface (GUI): is.misd.net

### Security



## Login

| AllSD Information Services                                   |  |
|--------------------------------------------------------------|--|
| MISD Information Service Macomb Intermediate School District |  |
| Login to isd5.misd.net                                       |  |
| User Profile<br>Password is.misd.net                         |  |
| Login                                                        |  |
| Enter your User Profile<br>and Password then                 |  |
| click or press Enter to                                      |  |
| login.                                                       |  |
| Version 1.4                                                  |  |
|                                                              |  |

- Access the Login at is.misd.net.
- If