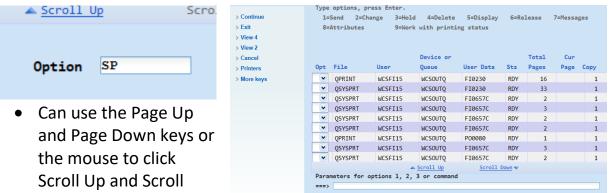

#### Method 1:

• In Option box type SPG3 <Enter>

| ▲ <u>Scroll</u> | Up   | Scro |
|-----------------|------|------|
| Option          | SPG3 |      |

- Use scroll bars to go to the file just spooled
- Double click to open file as a pdf or – Single click to highlight file, then choose from the side menu to View Text or View PDF

|            | Work with all Spooled Files |         |                    |           |        |                |             |      |      |  |  |
|------------|-----------------------------|---------|--------------------|-----------|--------|----------------|-------------|------|------|--|--|
| View Text  | File                        | User    | Device or<br>Queue | User Data | Status | Total<br>Pages | Cur<br>Page | Сору | Form |  |  |
| View PDF   | OPRINT                      | WCSFI15 | WCSOUTO            | FI0230    | RDY    | 16             |             | 1    | 2501 |  |  |
| Change     | QSYSPRT                     | WCSFI15 | WCSOUTQ            | FI0230    | RDY    | 33             |             | 1    | 2501 |  |  |
| Release    | QSYSPRT                     | WCSFI15 | WCSOUTQ            | FI0657C   | RDY    | 2              |             | 1    | 2501 |  |  |
| Hold       | QSYSPRT                     | WCSFI15 | WCSOUTQ            | FI0657C   | RDY    | 3              |             | 1    | 2501 |  |  |
| Delete     | QSYSPRT                     | WCSFI15 | WCSOUTQ            | FI0657C   | RDY    | 2              |             | 1    | 2501 |  |  |
| Refresh    | QSYSPRT                     | WCSFI15 | WCSOUTQ            | FI0657C   | RDY    | 2              |             | 1    | 2501 |  |  |
|            | QPRINT                      | WCSFI15 | WCSOUTQ            | PO0080    | RDY    | 1              |             | 1    | 2501 |  |  |
| Settings   | QSYSPRT                     | WCSFI15 | WCSOUTQ            | FI0657C   | RDY    | 3              |             | 1    | 2501 |  |  |
| leset Cols | QSYSPRT                     | WCSFI15 | WCSOUTQ            | FI0657C   | RDY    | 2              |             | 1    | 2501 |  |  |
| Exit       | QSYSPRT                     | WCSFI15 | WCSOUTQ            | FI0657C   | RDY    | 3              |             | 1    | 2501 |  |  |
|            | QSYSPRT                     | WCSFI15 | WCSOUTQ            | FI0657C   | RDY    | 2              |             | 1    | 2501 |  |  |
|            | QSYSPRT                     | WCSFI15 | WCSOUTQ            | FI0657C   | RDY    | 2              |             | 1    | 2501 |  |  |
|            | QPRINT                      | WCSFI15 | WCSOUTQ            | FI0660C   | RDY    | 2              |             | 1    | 2501 |  |  |
|            | QSYSPRT                     | WCSFI15 | WCSOUTO            | FI0660C   | RDY    | 3              |             | 1    | 2501 |  |  |
|            | QSYSPRT                     | WCSFI15 | WCSOUTQ            | FI0660C   | RDY    | 3              |             | 1    | 2501 |  |  |

- View Text will allow the file to be saved as text which can then be opened in Excel
  - View Text will also allow the file to be printed in its entirety
  - Can be printed to a pdf

- View PDF will allow the file to be saved as pdf, however the image is too large for the screen and some information may be missing
- Use Exit to go back to previous menu screen