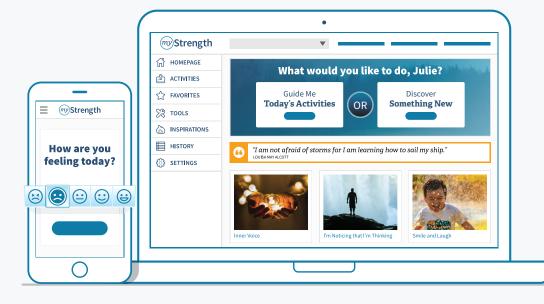

## Now you can use web and mobile tools to help you get better and stay mentally strong.

myStrength is safe and secure – just for you. It offers personalized resources to improve your mood. Learning to use myStrength's tools can help you overcome the challenges you face.