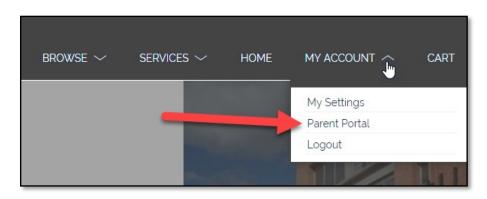

## Login to Existing RevTrak Account

- Login using your Email Address and Password
- Select <u>My Account</u>\* from the top navigation bar.
- ♦ Select the **Parent Portal**.

\*NOTE: When using a mobile device, select the icon to access the <u>Parent Portal</u> link in the drop-down.